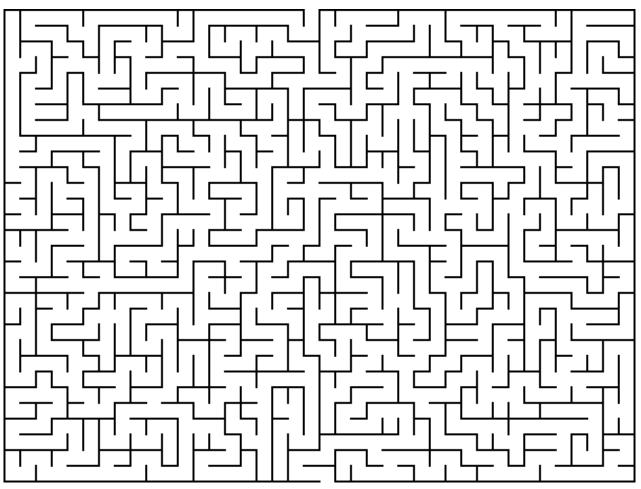

### Help Woolly the Sheep get back home







### Freddie lost his welly on his hike. Can you help him find it?









### **The Peak District Wordsearch**

SWEQMYCCNH OSRJYA 0CA Q C M 0 K E Τ X Т X Т R R N В G N AV E N Т  $\mathsf{C}$ G SS G E Τ M F M F K Δ B CUXZJQXQ OGRIHJ P

FARM
COW
SHEEP
WELLIES
HIKING

CYCLING
CAMPING
CAVES
BAKEWELL
CASTLETON



### The Peak District Wordsearch

NOMJMYFMQPMTTEL OAOAKE  $X \cup V$ Ε Μ Ν G 0 Ν Ν 0 LL S ΙΑ S NΥ S V T C Μ LK Ν HAIASAE 0 Y Τ 0 SQU R Ν C RLWNDOF S H S Н W F В L Р BWΑ JE Ι E G D L Z Т 0 Ι D W S Ν Ν Υ E Δ R Τ M A YG Τ F W R D Ν Κ Τ Ν F R O V H D R U R Р F C U D F Н 0 Н Ι Н S Y B R Ε В F Ε F D NGSHAWQEG G MMNNXQBHVQCS

MAM TOR
KINDER SCOUT
TIDESWELL
EYAM
LONGSHAW
THORPE CLOUD
MONSAL HEAD
TISSINGTON

PENNINE WAY
DERBYSHIRE
STAFFORDSHIRE
HEIGHTS OF ABRAHAM
SPEEDWELL CAVERN
MONYASH
HADDON HALL
MATLOCK



### **The Peak District Crossword**



### **Across