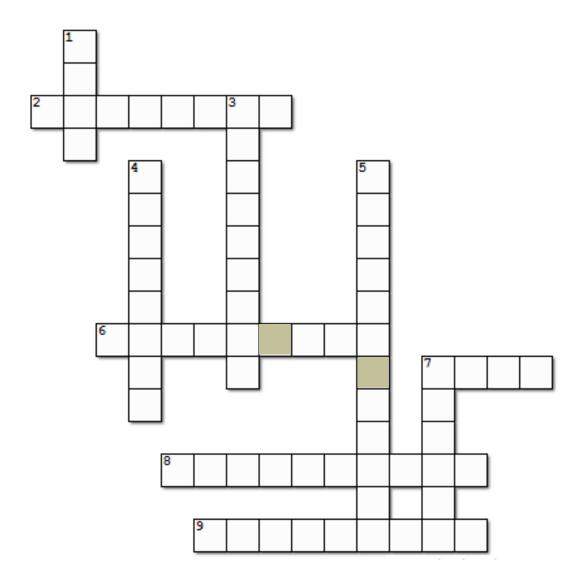

### **The Peak District Crossword**

### **Across**

- 2. Where the famous pudding comes from.
- 6. How do you get to the top of Heights of Abraham?
- 7. Is John's Cavern blue or red?
- 8. Stately home beginning with 'C'.
- 9. The symbol of the Peak District National Park.

### Down

- 1. The Plague Village.
- 3. A big resevoir.
- 4. Where the stepping stones are.
- 5. The highest point in the Peak District.
- 7. The spa town.